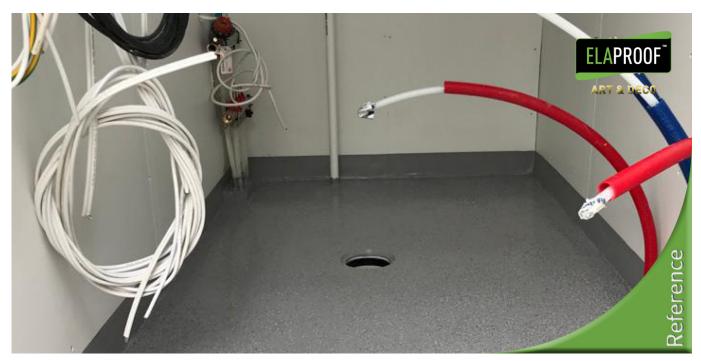

## **Description**

The technical premises (6 rooms) of the townhouse company located in Lahti were treated with ElaProof Indoor, on which ElaProof Art&Deco Color Chips flakes were applied. The beautiful surface was finished with ELACOAT TopCoat, which makes cleaning easier. Implemented in this way, the customers received easy-to-maintain and stylish technical facilities.